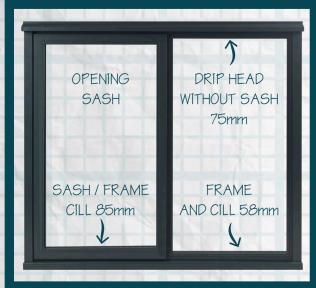

## IN-LINE ALUMINIUM WINDOW

THE ALLSTYLE IN-LINE WINDOW REPLICATES THE FLUSH FINISH DESIGN USED IN TOP END TIMBER WINDOWS, WITH THE ADDED ADVANTAGE OF HAVING THE MULLIONS CONCEALED, REDUCING THE SIGHT LINE CONSIDERABLY.

## BETTER LOOKING BY DESIGN

THE ALLSTYLE DESIGN WORKS EQUALLY WELL WITHOUT USING EQUAL SIGHT LINES (DUMMY SASHES) BECAUSE THE OUTER FRAME IS IN LINE WITH THE SASH AND WHEN EQUAL GLASS WIDTH IS SPECIFIED THE RESULT IS A SYMMETRICAL WINDOW DESIGN WITH SLIM SIGHT LINES.

ALUMINIUM POWDER COATING IS AVAILABLE IN OVER 200 RAL COLOURS PRODUCING A LOW MAINTENANCE, LONG LASTING, HIGH QUALITY FINISH NOT MATCHED BY ANY OTHER MATERIAL.

THE ALLSTYLE IN-LINE ALUMINIUM WINDOW IS AVAILABLE WITH A 50MM SLIM HEAD OR A 75MM PROJECTING DRIP HEAD WITH CONCEALED VENTILATION, IF REQUIRED, AVOIDING THE NEED FOR UNSIGHTLY EXTERNAL TRICKLE VENT CANOPY HOODS, WHICH NOT ONLY SPOIL THE LOOK OF THE WINDOW BUT DETRACT FROM THE APPEARANCE OF THE PROPERTY.