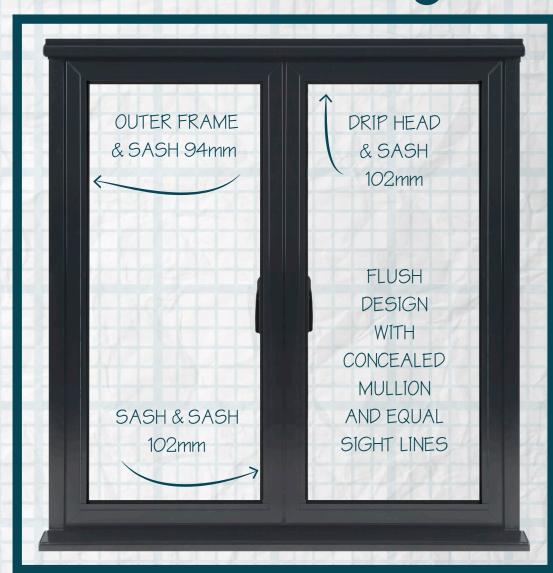

## IN-LINE ALUMINIUM WINDOW

THE ALLSTYLE IN-LINE WINDOW REPLICATES THE FLUSH FINISH DESIGN USED IN TOP END TIMBER WINDOWS, WITH THE ADDED ADVANTAGE OF HAVING THE MULLIONS CONCEALED, REDUCING THE SIGHT LINE CONSIDERABLY.

## BETTER LOOKING BY DESIGN

THE ALLSTYLE DESIGN WORKS EQUALLY WELL WITHOUT USING EQUAL SIGHT LINES (DUMMY SASHES) BECAUSE THE OUTER FRAME IS IN LINE WITH THE SASH AND WHEN EQUAL GLASS WIDTH IS SPECIFIED THE RESULT IS A SYMMETRICAL WINDOW DESIGN WITH SLIM SIGHT LINES.