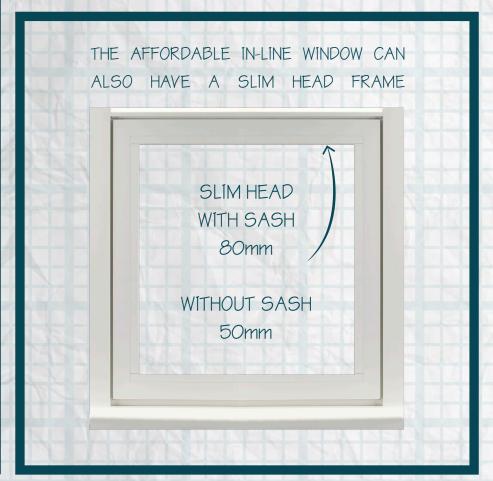

ALUMINIUM POWDER COATING IS AVAILABLE IN OVER 200 RAL COLOURS PRODUCING A LOW MAINTENANCE, LONG LASTING, HIGH QUALITY FINISH NOT MATCHED BY ANY OTHER MATERIAL.

THE ALLSTYLE IN-LINE ALUMINIUM WINDOW IS AVAILABLE WITH A 50MM SLIM HEAD OR A 75MM PROJECTING DRIP HEAD WITH CONCEALED VENTILATION, IF REQUIRED, AVOIDING THE NEED FOR UNSIGHTLY EXTERNAL TRICKLE VENT CANOPY HOODS, WHICH NOT ONLY SPOIL THE LOOK OF THE WINDOW BUT DETRACT FROM THE APPEARANCE OF THE PROPERTY.