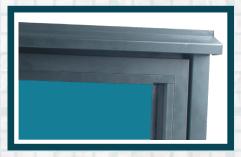

ALUMINIUM POWDER COATING IS AVAILABLE IN OVER 200 RAL COLOURS PRODUCING A LOW MAINTENANCE, LONG LASTING, HIGH QUALITY FINISH NOT MATCHED BY ANY OTHER MATERIAL.

THE ALLSTYLE IN-LINE ALUMINIUM WINDOW IS AVAILABLE WITH A 50MM SLIM HEAD OR A 75MM PROJECTING DRIP HEAD WITH CONCEALED VENTILATION, IF REQUIRED, AVOIDING THE NEED FOR UNSIGHTLY EXTERNAL TRICKLE VENT CANOPY HOODS, WHICH NOT ONLY SPOIL THE LOOK OF THE WINDOW BUT DETRACT FROM THE APPEARANCE OF THE PROPERTY.

PATENTED DESIGN FEATURES NOT FOUND IN ANY OTHER ALUMINIUM WINDOW SYSTEM