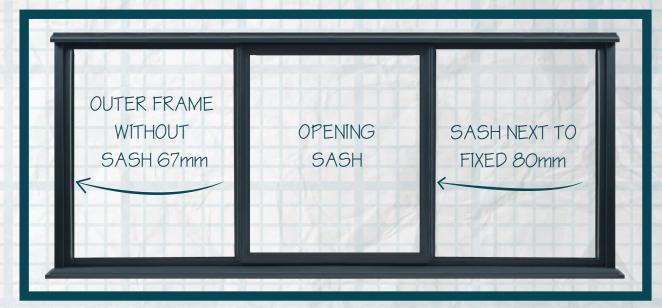

## BETTER LOOKING BY DESIGN

THE ALLSTYLE DESIGN WORKS EQUALLY WELL WITHOUT USING EQUAL SIGHT LINES (DUMMY SASHES) BECAUSE THE OUTER FRAME IS IN LINE WITH THE SASH AND WHEN EQUAL GLASS WIDTH IS SPECIFIED THE RESULT IS A SYMMETRICAL WINDOW DESIGN WITH SLIM SIGHT LINES.