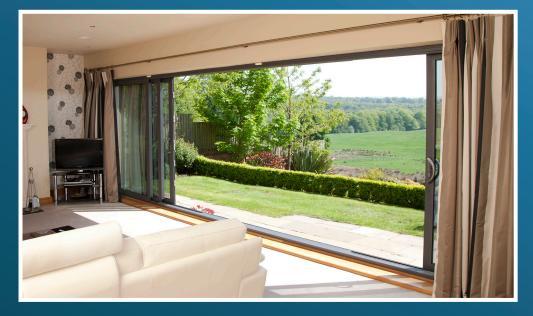

S (DUMMY SASHES) BECAUSE THE OUTER FRAME IS IN LINE WITH THE SASH AND WHEN EQUAL GLASS WIDTH IS SPECIFIED THE RESULT IS A SYMMETRICAL WINDOW DESIGN WITH SLIM SIGHT LINES.

ALUMINIUM POWDER COATING IS AVAILABLE IN OVER 200 RAL COLOURS PRODUCING A LOW MAINTENANCE, LONG LASTING, HIGH QUALITY FINISH NOT MATCHED BY ANY OTHER MATERIAL.







THE ALLSTYLE IN-LINE ALUMINIUM WINDOW IS AVAILABLE WITH A 50MM SLIM HEAD OR A 75MM PROJECTING DRIP HEAD WITH CONCEALED VENTILATION, IF REQUIRED, AVOIDING THE NEED FOR UNSIGHTLY EXTERNAL TRICKLE VENT CANOPY HOODS, WHICH NOT ONLY SPOIL THE LOOK OF THE WINDOW BUT DETRACT FROM THE APPEARANCE OF THE PROPERTY.



PATENTED DESIGN FEATURES NOT FOUND IN ANY OTHER ALUMINIUM WINDOW SYSTEM

## THE ALLSTYLE ALUMINIUM RANGE INCLUDES PATIO DOORS AND BI-FOLD DOORS.