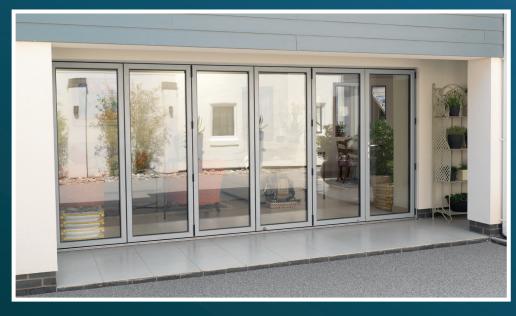

NES (DUMMY SASHES) BECAUSE THE OUTER FRAME IS IN LINE WITH THE SASH AND WHEN EQUAL GLASS WIDTH IS SPECIFIED THE RESULT IS A SYMMETRICAL WINDOW DESIGN WITH SLIM SIGHT LINES.

ALUMINIUM POWDER COATING IS AVAILABLE IN OVER 200 RAL COLOURS PRODUCING A LOW MAINTENANCE, LONG LASTING, HIGH QUALITY FINISH NOT MATCHED BY ANY OTHER MATERIAL.







THE ALLSTYLE IN-LINE ALUMINIUM WINDOW IS AVAILABLE WITH A 50MM SLIM HEAD OR A 75MM PROJECTING DRIP HEAD WITH CONCEALED VENTILATION, IF REQUIRED, AVOIDING THE NEED FOR UNSIGHTLY EXTERNAL TRICKLE VENT CANOPY HOODS, WHICH NOT ONLY SPOIL THE LOOK OF THE WINDOW BUT DETRACT FROM THE APPEARANCE OF THE PROPERTY.



PATENTED DESIGN FEATURES NOT FOUND IN ANY OTHER ALUMINIUM WINDOW SYSTEM

## THE ALLSTYLE ALUMINIUM RANGE INCLUDES PATIO DOORS AND BI-FOLD DOORS.