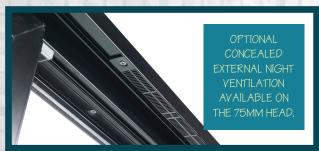

ALUMINIUM POWDER COATING IS AVAILABLE IN OVER 200 RAL COLOURS PRODUCING A LOW MAINTENANCE, LONG LASTING, HIGH QUALITY FINISH NOT MATCHED BY ANY OTHER MATERIAL.

THE ALLSTYLE IN-LINE ALUMINIUM WINDOW IS AVAILABLE WITH A 50MM SLIM HEAD OR A 75MM PROJECTING DRIP HEAD WITH CONCEALED VENTILATION, IF REQUIRED, AVOIDING THE NEED FOR UNSIGHTLY EXTERNAL TRICKLE VENT CANOPY HOODS, WHICH NOT ONLY SPOIL THE LOOK OF THE WINDOW BUT DETRACT FROM THE APPEARANCE OF THE PROPERTY.