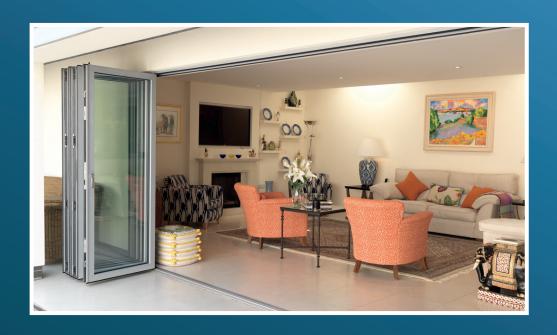

T LINES (DUMMY SASHES) BECAUSE THE OUTER FRAME IS IN LINE WITH THE SASH AND WHEN EQUAL GLASS WIDTH IS SPECIFIED THE RESULT IS A SYMMETRICAL WINDOW DESIGN WITH SLIM SIGHT LINES.

ALUMINIUM POWDER COATING IS AVAILABLE IN OVER 200 RAL COLOURS PRODUCING A LOW MAINTENANCE, LONG LASTING, HIGH QUALITY FINISH NOT MATCHED BY ANY OTHER MATERIAL.







THE ALLSTYLE IN-LINE ALUMINIUM WINDOW IS AVAILABLE WITH A 50MM SLIM HEAD OR A 75MM PROJECTING DRIP HEAD WITH CONCEALED VENTILATION, IF REQUIRED, AVOIDING THE NEED FOR UNSIGHTLY EXTERNAL TRICKLE VENT CANOPY HOODS, WHICH NOT ONLY SPOIL THE LOOK OF THE WINDOW BUT DETRACT FROM THE APPEARANCE OF THE PROPERTY.



PATENTED DESIGN FEATURES NOT FOUND IN ANY OTHER ALUMINIUM WINDOW SYSTEM

## THE ALLSTYLE ALUMINIUM RANGE INCLUDES PATIO DOORS AND BI-FOLD DOORS.