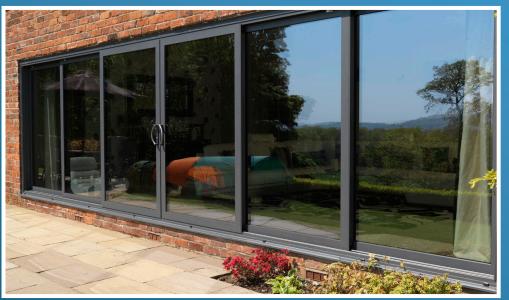

LINES (DUMMY SASHES) BECAUSE THE OUTER FRAME IS IN LINE WITH THE SASH AND WHEN EQUAL GLASS WIDTH IS SPECIFIED THE RESULT IS A SYMMETRICAL WINDOW DESIGN WITH SLIM SIGHT LINES.

ALUMINIUM POWDER COATING IS AVAILABLE IN OVER 200 RAL COLOURS PRODUCING A LOW MAINTENANCE, LONG LASTING, HIGH QUALITY FINISH NOT MATCHED BY ANY OTHER MATERIAL.







THE ALLSTYLE IN-LINE ALUMINIUM WINDOW IS AVAILABLE WITH A 50MM SLIM HEAD OR A 75MM PROJECTING DRIP HEAD WITH CONCEALED VENTILATION, IF REQUIRED, AVOIDING THE NEED FOR UNSIGHTLY EXTERNAL TRICKLE VENT CANOPY HOODS, WHICH NOT ONLY SPOIL THE LOOK OF THE WINDOW BUT DETRACT FROM THE APPEARANCE OF THE PROPERTY.



PATENTED DESIGN FEATURES NOT FOUND IN ANY OTHER ALUMINIUM WINDOW SYSTEM

## THE ALLSTYLE ALUMINIUM RANGE INCLUDES PATIO DOORS AND BI-FOLD DOORS.