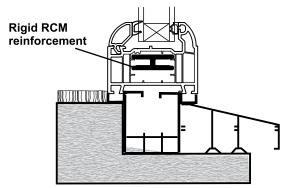

The Bi-Fold doors can open in or out and are available up to 6 metres wide in any number of configurations.

The Timberlook 60mm sash has a combination of steel, aluminium and RCM reinforcement. The RCM is welded producing a weld strength which would normally require a much wider door sash. The maximum sash width is 750mm and the minimum width is 500mm - the ideal width is 600mm to 650mm for optimal performance.

## **OPTION 2.**

By lowering the external brickwork
- the track can be installed flush
with the internal floor

- The Timberlook Bi-Fold aluminium thresher is 52mm high.
- The Threshold can be fitted flush to the inside and outside floor and is also available with an external aluminium sill that does not increase the threshold height of 52mm.
- The rollers are concealed and are resistant to attack from potential intruders
- Hardened steel hook locks, dead bolts and top/bottom shootbolts are specified for high security and flat handles minimise stacking space when opened.
- The wheels which are stainless steel operate quietly and smoothly and have sealed bearings for maintenance free use.
- There are 4 expansion seals between each door.

The Aluminium Head & Thresher encapsulate the running gear so that the door cannot be lifted from the track.