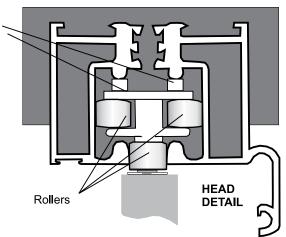

Guide

Rollers

Fitted in the conventional way the upstand is only 52mm while conventional PVC-u Bi-Folding doors have an upstand between 100mm and 140mm

The HEAD & THRESHER are aluminium and do not have a PVC-u frame

The Aluminium Head & Thresher encapsulate the running gear so that the door cannot be lifted from the track.