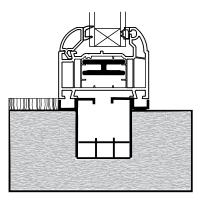

## THRESHOLD OPTIONS OPTION 1.

It is possible to recess the track 45mm into the floor

Timberlook Slim-Sash PVC-u Bi- Folding Doors have a sight line of 132mm sash to sash when doors slide to one side only.

## **OPTION 2.**

By lowering the external brickwork
- the track can be installed flush
with the internal floor

- The Timberlook Bi-Fold aluminium thresher is 52mm high.
- The Threshold can be fitted flush to the inside and outside floor and is also available with an external aluminium sill that does not increase the threshold height of 52mm.
- The rollers are concealed and are resistant to attack from potential intruders
- Hardened steel hook locks, dead bolts and top/bottom shootbolts are specified for high security and flat handles minimise stacking space when opened.
- The wheels which are stainless steel operate quietly and smoothly and have sealed bearings for maintenance free use.
- There are 4 expansion seals between each door.

Guide

Rollers

Fitted in the conventional way the upstand is only 52mm while conventional PVC-u Bi-Folding doors have an upstand between 100mm and 140mm

The HEAD & THRESHER are aluminium and do not have a PVC-u frame