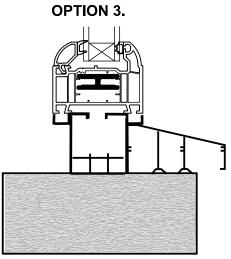

## THRESHOLD OPTIONS OPTION 1.

It is possible to recess the track 45mm into the floor

Timberlook Slim-Sash PVC-u Bi- Folding Doors have a sight line of 132mm sash to sash when doors slide to one side only.

## **OPTION 2.**

By lowering the external brickwork
- the track can be installed flush
with the internal floor

- The Timberlook Bi-Fold aluminium thresher is 52mm high.
- The Threshold can be fitted flush to the inside and outside floor and is also available with an external aluminium sill that does not increase the threshold height of 52mm.
- The rollers are concealed and are resistant to attack from potential intruders
- Hardened steel hook locks, dead bolts and top/bottom shootbolts are specified for high security and flat handles minimise stacking space when opened.
- The wheels which are stainless steel operate quietly and smoothly and have sealed bearings for maintenance free use.
- There are 4 expansion seals between each door.