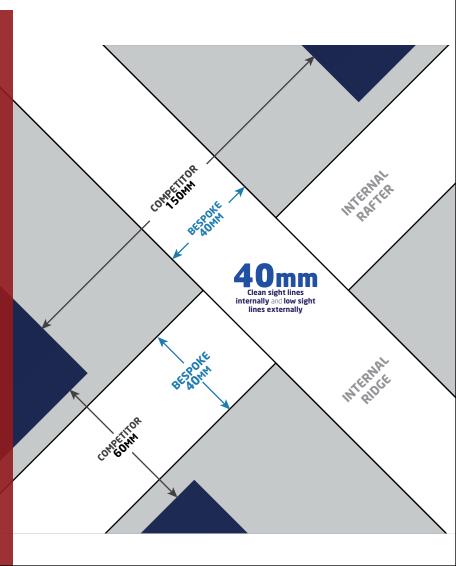

#### TRULY ALUMINUM

Our Full Aluminium construction slashes the visible width and sight lines of rafters by 30% and the main ridge by 70%, when compared to roofs made by our competitors.

The strength to weight ratio of Bespoke's profile offers dramatic spans, turning your roof into a contemporary architectural. Feature. Aluminium sections are finished ina choice of RAL colours removing the need to fit cheap-looking PVCu capping.

## TAKE A CLOSER LOOK

More sky. Less roof.

The clean sharp lines with minimum instrusion are possible thanks to our super slim 40mm rafter box profile. Unless it's a Victorian style, there's even no need for a boss or hood.