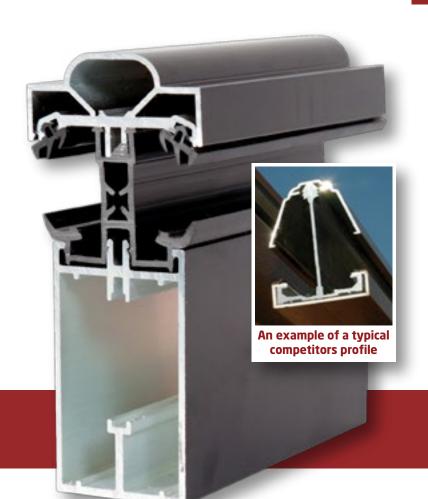

#### TRULY ALUMINUM

Our Full Aluminium construction slashes the visible width and sight lines of rafters by 30% and the main ridge by 70%, when compared to roofs made by our competitors.

The strength to weight ratio of Bespoke's profile offers dramatic spans, turning your roof into a contemporary architectural. Feature. Aluminium sections are finished ina choice of RAL colours removing the need to fit cheap-looking PVCu capping.

The FULL Aluminium system shown here in section, without inferior PVCu capping.