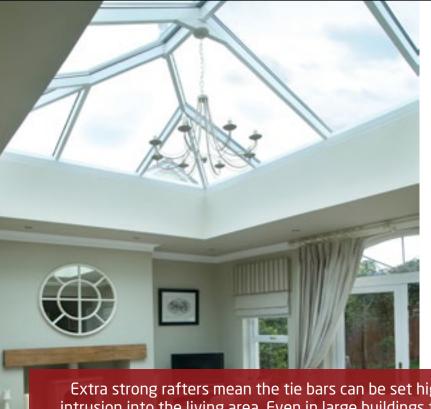

Extra strong rafters mean the tie bars can be set higher, guaranteeing excellent headroom and no intrusion into the living area. Even in large buildings the roof structure remains remarkably minimal, creating a sense of clear, free space under the eaves.

Increased roof strength means the design aesthetics and clear sightlines achievable using the Bespoke Lantern system remain unmatched by any other manufacturer