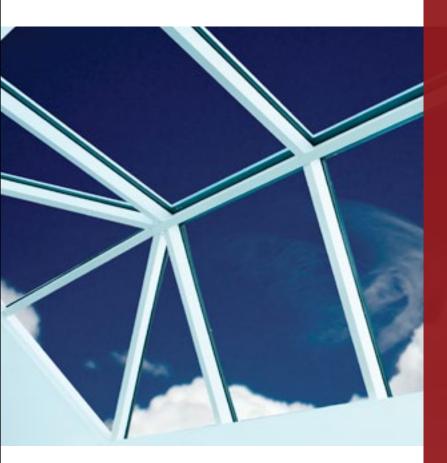

#### Less is definitely more

Our unique system design is pure engineering magic. Super strong, light, 40mm aluminium box rafters create slim, elegant roof profiles with excellent thermal performance.

- No clunky bars or supports to clutter the ridgeline.
- No thick, chunky profiles dominating the glazing.
- This unique design creates a feeling of MORE SKY - LESS ROOF, giving you visible elegance to your roof design and apperance.
- Available in all RAL colours

## TAKE A CLOSER LOOK

More sky. Less roof.

The clean sharp lines with minimum instrusion are possible thanks to our super slim 40mm rafter box profile. Unless it's a Victorian style, there's even no need for a boss or hood.